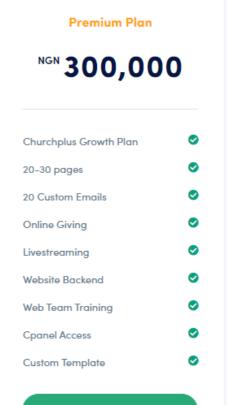

#### **WEBSITE PRICING**

**Basic Plan** 

<sup>NGN</sup>100,000

| Churchplus Starter Plan | 0 |
|-------------------------|---|
| 6 Pages                 | Ø |
| 5 Custom Emails         | 0 |
| Online Giving           | 0 |
| Website Backend         | 0 |
| Web Updating Tutorials  | 0 |
| Livestreaming           | 0 |
| Cpanel Access           | 0 |
| Custom Template         | 8 |
|                         |   |

**Buy Now** 

**Standard Plan** <sup>NGN</sup> 170,000 Ø **Churchplus Basic Plan** Ø 10-20 Pages Ø 10 Custom Emails Ø **Online Giving** Ø Livestreaming Ø Website Backend **Cpanel Access** Ø Web Updating Tutorials Θ **Custom Template** 